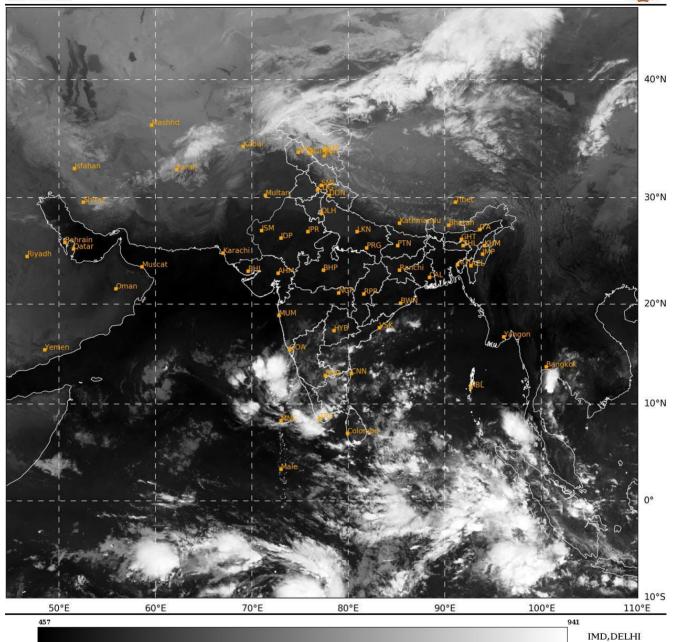

### **BAY OF BENGAL:**

Yesterday's cyclonic circulation over southwest Bay of Bengal off north Tamil Nadu now lay over south Tamil nadu & neighbourhood at 0.9 km above mean sea level at 0300 UTC of today, the 14<sup>th</sup> November,2024.

Scattered low and medium clouds with embedded intense to very intense convection lay over south Bay of Bengal and south Andaman sea. Scattered low and medium clouds with embedded moderate to intense convection lay over south parts of northwest Bay of Bengal & westcentral Bay of Bengal.

### **ARABIAN SEA:**

Yesterday's cyclonic circulation over southeast Arabian Sea off Kerala coast now lay over Lakshadweep and adjoining southeast Arabian Sea extending upto 3.1 km above mean sea level at 0300 UTC of today, the 14<sup>th</sup> November,2024.

Scattered low and medium clouds with embedded intense to very intense convection lay over eastcentral & southeast Arabian sea off Karnataka-Kerala coasts, Lakshadweep isandls area & Comorin area. Scattered low and medium clouds with embedded moderate to intense convection lay over rest southeast Arabian sea and isolated weak to moderate convection lay over westcentral & southwest Arabian sea.